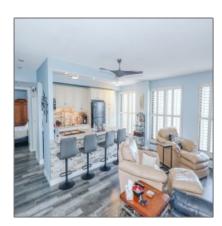

## **Property Description**

Available May 1 Crescentwood Monthly Rent: \$2900

This 1144 sqft condo offers 2 bedrooms and 2 bathrooms. The newly remodeled eat-i--kitchen is equipped with plenty of cabinets, tile backsplash, plus access to a spacious East facing balcony. There is also second balcony located off of the second bedroom with an incredible view of the river. The Primary bedroom has a generously sized walk-in-closet and ensuite. The in suite laundry room has multiple shelves and cabinets. This unit also provides 1 underground parking stall and a storage locker.