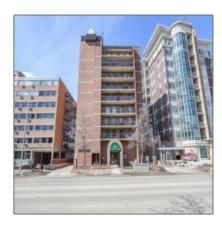

## Available May 1 -Crescentwood

1,144 Sqft - 700-237 Wellington Crescent, Winnipeg, Manitoba

## **Property Description**

Available May 1 Crescentwood Monthly Rent: \$2900

This 1144 sqft condo offers 2 bedrooms and 2 bathrooms. The newly remodeled eat-i--kitchen is equipped with plenty of cabinets, tile backsplash, plus access to a spacious East facing balcony. There is also second balcony located off of the second bedroom with an incredible view of the river. The Primary bedroom has a generously sized walk-in-closet and ensuite. The in suite laundry room has multiple shelves and cabinets. This unit also provides 1 underground parking stall and a storage locker.