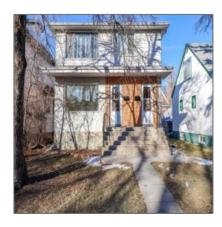

## **RENTED - Crescentwood**

1,000 Sqft - 1083 Corydon Ave, Winnipeg, Manitoba

## **Property Description**

RENTED- Crescentwood Monthly Rent: \$1750.00

This recently renovated main floor duplex features 2 bedrooms, 1 bath, a bright living space and an updated kitchen with brand new stainless steel appliances. Laundry is located in the basement and 1 parking space in the single car garage. This duplex is in the heart of Crescentwood, on a convenient street with major bus routes steps away, many restaurants within walking distance as well as coffee shops and small grocery stores. Elementary schools, junior high schools and high schools all within a short distance.