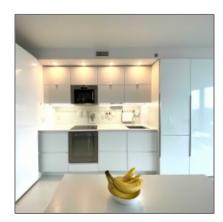

## **Property Description**

Available NOW Exchange District

Monthly Rent: \$1350 (depending on lease length)

Welcome to one Winnipegs most architecturally stunning condo buildings. This bachelor unit welcome to one winnipegs most architecturally stunning contoo buildings. This bachelor unit set in the sky is one of a kind, overlooking some of the best downtown and river views. The 610 square foot unit features wall to floor ceiling windows in the living space, in suite laundry, stainless steel appliances in the kitchen, a generous sized bathroom as well as a free standing soaker tub. The murphy bed and kitchen can both be hidden away for a sleek appearance. This unit is steps away to local restaurants, coffee shops and close to a beautifully landscaped walking/biking path which leads to the Forks.