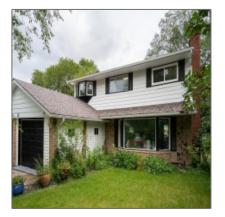

## **RENTED - Woodhaven**

2,200 Sqft - 15 Oakdean Crescent, Winnipeg, Manitoba

## **Property Description**

RENTED Woodhaven

RENTED : \$3500.00

This character-style house features 6 bedrooms, 3 bathrooms & second living room! Upgraded custom kitchen, stainless steel appliances, living space w/ wood burning fire place, and entertainment space. The primary bedroom is massive w/ a ensuite bathroom. The basement includes two bedrooms and a full bathroom. Youll feel right at home in this 2200 sq ft. house located in a quiet and safe residential neighborhood. Surrounded greenery and close to local restaurants, grocery stores and only a 5 minute drive to central Winnipeg.