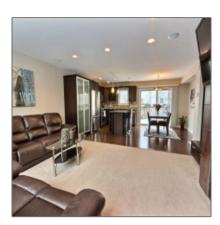

## **Property Description**

RENTED Royalwood Monthly Rent: \$2450.00

This spacious townhouse offers an open concept main level kichen, living and dining area. The living room features a fireplace with large front facing windows, allowing for lots of natural light. The kitchen is equipped with modern appliances, upgraded kitchen cabinets, granite countertops and hardwood floors. The upstairs consists of three bedrooms, 2 of which have walk in closets. The ground level rec room opens up to a covered patio.