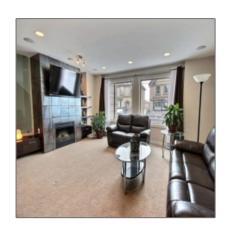

## **Property Description**

RENTED Royalwood Monthly Rent: \$2450.00

This spacious townhouse offers an open concept main level kichen, living and dining area. The living room features a fireplace with large front facing windows, allowing for lots of natural light. The kitchen is equipped with modern appliances, upgraded kitchen cabinets, granite countertops and hardwood floors. The upstairs consists of three bedrooms, 2 of which have walk in closets. The ground level rec room opens up to a covered patio.