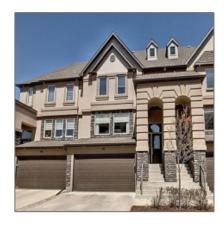

## **RENTED - Royalwood**

1,745 Sqft - 62-455 Shorehill, Winnipeg, Manitoba

## **Property Description**

RENTED Royalwood Monthly Rent: \$2450.00

This spacious townhouse offers an open concept main level kichen, living and dining area. The living room features a fireplace with large front facing windows, allowing for lots of natural light. The kitchen is equipped with modern appliances, upgraded kitchen cabinets, granite countertops and hardwood floors. The upstairs consists of three bedrooms, 2 of which have walk in closets. The ground level rec room opens up to a covered patio.