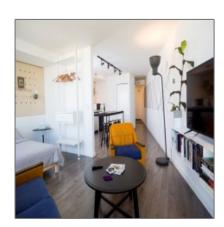

## **Property Description**

Available May 1- Exchange District

Monthly Rent: \$1250.00

This unique, circular structure is built in the sky! This bachelor unit has tons of natural light with floor to ceiling windows , modern kitchen and in-suite washer and dryer. Close to many restaurants and the heart of downtown culture in Winnipeg's Exchange District. This is unit is a must see!

Unfurnished Type: Lease Length: Annual Size: 630 Beds: Bath: Studio

Utilities Included: Water, electricity One outdoor stall

Parking: Pets:

Restrictions: No Smoking or Vaping of any kind

In-suite laundry, air conditioning