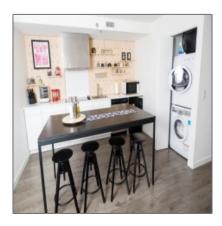

## **Property Description**

Available May 1- Exchange District

Monthly Rent: \$1250.00

This unique, circular structure is built in the sky! This bachelor unit has tons of natural light with floor to ceiling windows , modern kitchen and in-suite washer and dryer. Close to many restaurants and the heart of downtown culture in Winnipeg's Exchange District. This is unit is a must see!

Unfurnished Type: Lease Length: Annual Size: 630 Beds: Bath: Studio

Utilities Included: Water, electricity One outdoor stall

Parking: Pets:

Restrictions: No Smoking or Vaping of any kind

In-suite laundry, air conditioning