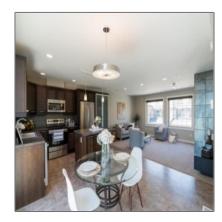

## **Property Description**

RENTED- Royalwood Monthly Rent: \$2350.00

This new luxury condo is loaded with space and comfort, with an open concept main level kitchen, living and dining area. The kitchen features beautiful stainless steel appliances and the living room includes and entertainment unit with built in speakers and an electric fireplace. The dining room leads to a huge balcony, perfect for summer BBQs. You will find 3 bedrooms and 2 full bathrooms on the third floor. The Primary bedroom features a spacious walk in closet and en suite. On the lower level of this unit is a large rec room and patio area. All this with parking for two in the double attached garage.