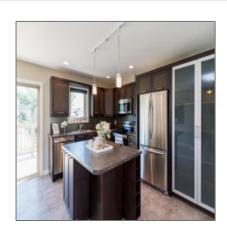

## **Property Description**

RENTED- Royalwood Monthly Rent: \$2350.00

This new luxury condo is loaded with space and comfort, with an open concept main level kitchen, living and dining area. The kitchen features beautiful stainless steel appliances and the living room includes and entertainment unit with built in speakers and an electric fireplace. The dining room leads to a huge balcony, perfect for summer BBQs. You will find 3 bedrooms and 2 full bathrooms on the third floor. The Primary bedroom features a spacious walk in closet and en suite. On the lower level of this unit is a large rec room and patio area. All this with parking for two in the double attached garage.