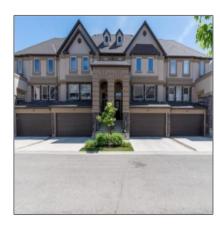

## **RENTED - Royalwood**

1,745 Sqft - 59-455 Shorehill Drive, Winnipeg, Manitoba

## **Property Description**

RENTED- Royalwood Monthly Rent: \$2350.00

This new luxury condo is loaded with space and comfort, with an open concept main level kitchen, living and dining area. The kitchen features beautiful stainless steel appliances and the living room includes and entertainment unit with built in speakers and an electric fireplace. The dining room leads to a huge balcony, perfect for summer BBQs. You will find 3 bedrooms and 2 full bathrooms on the third floor. The Primary bedroom features a spacious walk in closet and en suite. On the lower level of this unit is a large rec room and patio area. All this with parking for two in the double attached garage.