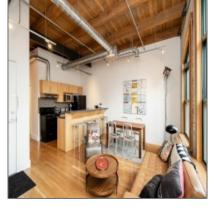

## **Property Description**

Available October 1 Exchange District

Monthly Rent: \$2150 \$2700 monthly, depending on lease term This stunning, fully furnished loft style condo in the heart of Winnipeg's Exchange District is the perfect urban home for any professional looking to live in a dynamic and vibrant community. This beautiful unit features 12ft ceilings, open beams, rustic timber, original exposed brick and large character windows which provide an abundance of natural light. It features a gorgeous open concept kitchen with large breakfast bar that overlooks the living/dining room. In-suite laundry, parking, use of gym and outdoor common area for BBQ's and all utilities are included with this unit. Fantastic location, within walking distance to many restaurants, shops, Old Market Square Park, MTS Centre and Public Transit.