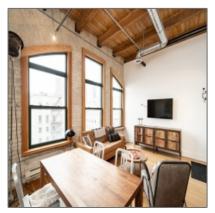

## **Property Description**

Available October 1 Exchange District

Monthly Rent: \$2150 \$2700 monthly, depending on lease term This stunning, fully furnished loft style condo in the heart of Winnipeg's Exchange District is the perfect urban home for any professional looking to live in a dynamic and vibrant community. This beautiful unit features 12ft ceilings, open beams, rustic timber, original exposed brick and large character windows which provide an abundance of natural light. It features a gorgeous open concept kitchen with large breakfast bar that overlooks the living/dining room. In-suite laundry, parking, use of gym and outdoor common area for BBQ's and all utilities are included with this unit. Fantastic location, within walking distance to many restaurants, shops, Old Market Square Park, MTS Centre and Public Transit.