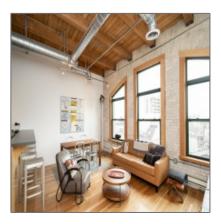

## **Property Description**

Available October 1 Exchange District

Monthly Rent: \$2150 \$2700 monthly, depending on lease term This stunning, fully furnished loft style condo in the heart of Winnipeg's Exchange District is the perfect urban home for any professional looking to live in a dynamic and vibrant community. This beautiful unit features 12ft ceilings, open beams, rustic timber, original exposed brick and large character windows which provide an abundance of natural light. It features a gorgeous open concept kitchen with large breakfast bar that overlooks the living/dining room. In-suite laundry, parking, use of gym and outdoor common area for BBQ's and all utilities are included with this unit. Fantastic location, within walking distance to many restaurants, shops, Old Market Square Park, MTS Centre and Public Transit.