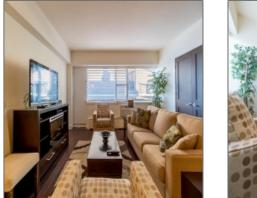

## Rented

Monthly Rent: \$2100-\$2500.00 per month, depending on length of term This beautifully decorated two bedroom, one bathroom unit offers 950 sq ft of living space has an awesome balcony view of the river. Completely upgraded with granite counter tops, stainless steel appliances, laminate, tile and neutral paint colors. Furnished with modern décor this unit is comfortable, cozy and offers all the amenities of home.