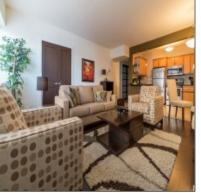

## Rented

Monthly Rent: \$2100-\$2500.00 per month, depending on length of term This beautifully decorated two bedroom, one bathroom unit offers 950 sq ft of living space has an awesome balcony view of the river. Completely upgraded with granite counter tops, stainless steel appliances, laminate, tile and neutral paint colors. Furnished with modern décor this unit is comfortable, cozy and offers all the amenities of home.