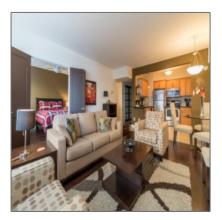

## Rented

Monthly Rent: \$2100-\$2500.00 per month, depending on length of term This beautifully decorated two bedroom, one bathroom unit offers 950 sq ft of living space has an awesome balcony view of the river. Completely upgraded with granite counter tops, stainless steel appliances, laminate, tile and neutral paint colors. Furnished with modern décor this unit is comfortable, cozy and offers all the amenities of home.