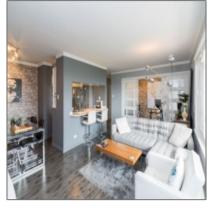

#### Monthly Rent: \$1950.00

12th floor penthouse unit with balcony overlooking the downtown skyline, nestled on the river in Osborne Village, minutes away from Safeway, Shoppers, Shell, Starbucks and restaurants. The \$1950 rent includes a heated underground parking spot and all utilities (heat/AC, water, electricity and basic cable TV package). This two bedroom/one bathroom also includes an outdoor pool and private park on the river with direct access to skating in the winter. The apartment was fully renovated in 2015 to include an open concept kitchen, stainless steel appliances (incl. dishwasher + garburator), oversized bathtub, faux brick feature walls and modern track lighting. Building is pet-friendly and well managed with nightly security on-site and room to store bikes indoors.