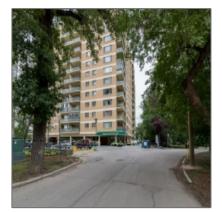

# **RENTED - Osborne Village**

- 12C-300 Roslyn Road, Winnipeg, Manitoba

#### Monthly Rent: \$1950.00

12th floor penthouse unit with balcony overlooking the downtown skyline, nestled on the river in Osborne Village, minutes away from Safeway, Shoppers, Shell, Starbucks and restaurants. The \$1950 rent includes a heated underground parking spot and all utilities (heat/AC, water, electricity and basic cable TV package). This two bedroom/one bathroom also includes an outdoor pool and private park on the river with direct access to skating in the winter. The apartment was fully renovated in 2015 to include an open concept kitchen, stainless steel appliances (incl. dishwasher + garburator), oversized bathtub, faux brick feature walls and modern track lighting. Building is pet-friendly and well managed with nightly security on-site and room to store bikes indoors.