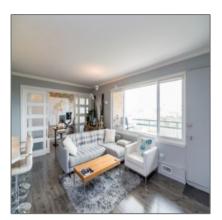

#### Monthly Rent: \$1950.00

12th floor penthouse unit with balcony overlooking the downtown skyline, nestled on the river in Osborne Village, minutes away from Safeway, Shoppers, Shell, Starbucks and restaurants. The \$1950 rent includes a heated underground parking spot and all utilities (heat/AC, water, electricity and basic cable TV package). This two bedroom/one bathroom also includes an outdoor pool and private park on the river with direct access to skating in the winter. The apartment was fully renovated in 2015 to include an open concept kitchen, stainless steel appliances (incl. dishwasher + garburator), oversized bathtub, faux brick feature walls and modern track lighting. Building is pet-friendly and well managed with nightly security on-site and room to store bikes indoors.