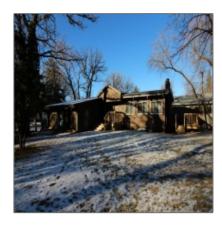

## **RENTED - Woodhaven**

1,700 Sqft - 15 Armour Cres Winnipeg, Manitoba

## **Property Description**

Available: RENTED

Monthly Rent: \$2600.00

Spacious bungalow in Woodhaven on Armour Crescent. With a newly renovated interior, this house has a open concept living room, kitchen, dining area with 5 bedrooms and three bathrooms and large rec room in the basement. The house is close to Portage Ave near Sturgeon. Woodhaven offers a great walking space with many tress making for amazing scenery. It is quick access to get over to the walking path along Sturgeon Creek, or bike ride or run over to Assiniboine Park. Easy access to transit. Short drive to shopping.