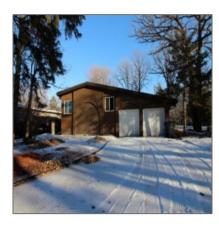

## **Property Description**

Available: RENTED

Monthly Rent: \$2600.00

Spacious bungalow in Woodhaven on Armour Crescent. With a newly renovated interior, this house has a open concept living room, kitchen, dining area with 5 bedrooms and three bathrooms and large rec room in the basement. The house is close to Portage Ave near Sturgeon. Woodhaven offers a great walking space with many tress making for amazing scenery. It is quick access to get over to the walking path along Sturgeon Creek, or bike ride or run over to Assiniboine Park. Easy access to transit. Short drive to shopping.

Please call our office at 204-220-4230 or email us at rentals@monopolyrealty.ca

for further details.

Details:

Unfurnished Type: Lease Length: Annual Beds: Bath:

Utilities Included:

Tenant responsible for all utilities Parking: Double attached garage Pets: To be approved by owner Restrictions: No smoking or vaping of any kind