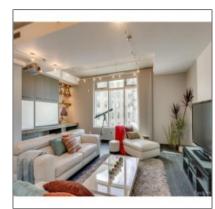

## RENTED

Monthly Rent: \$5000.00 (depends on lease length)

This furnished rental is tailored for the Executive and those who can appreciate the value of this property. This is one of the most beautiful condo in the Exchange on Waterfront. This condo is a 3 level townhouse, 2100 sq ft, 2 bedroom directly adjacent to Steven Juba Park with East West exposure The unit comes with a double garage & private elevator with direct access to your rental suite! The deluxe kitchen has concrete look counters with high end Thermador 6 burner gas range. The Master bedroom has a beautiful ensuite with double square stainless steel sinks & Kohler shower/body spray/rain shower automation. The spacious living room has an overhead projection television, and the entire unit has fantastic closet space! The unit has floor to ceiling windows, in floor heat & a balcony for your morning coffee! There is also a private roof top terrace perfect for entertaining with spectacular city views.