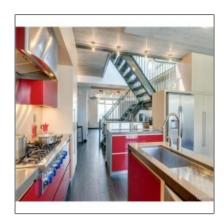

## RENTED

Monthly Rent: \$5000.00 (depends on lease length)

This furnished rental is tailored for the Executive and those who can appreciate the value of this property. This is one of the most beautiful condo in the Exchange on Waterfront. This condo is a 3 level townhouse, 2100 sq ft, 2 bedroom directly adjacent to Steven Juba Park with East West exposure The unit comes with a double garage & private elevator with direct access to your rental suite! The deluxe kitchen has concrete look counters with high end Thermador 6 burner gas range. The Master bedroom has a beautiful ensuite with double square stainless steel sinks & Kohler shower/body spray/rain shower automation. The spacious living room has an overhead projection television, and the entire unit has fantastic closet space! The unit has floor to ceiling windows, in floor heat & a balcony for your morning coffee! There is also a private roof top terrace perfect for entertaining with spectacular city views.