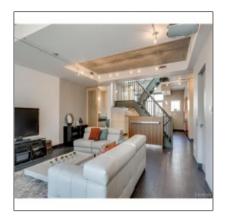

## RENTED

Monthly Rent: \$5000.00 (depends on lease length)

This furnished rental is tailored for the Executive and those who can appreciate the value of this property. This is one of the most beautiful condo in the Exchange on Waterfront. This condo is a 3 level townhouse, 2100 sq ft, 2 bedroom directly adjacent to Steven Juba Park with East West exposure The unit comes with a double garage & private elevator with direct access to your rental suite! The deluxe kitchen has concrete look counters with high end Thermador 6 burner gas range. The Master bedroom has a beautiful ensuite with double square stainless steel sinks & Kohler shower/body spray/rain shower automation. The spacious living room has an overhead projection television, and the entire unit has fantastic closet space! The unit has floor to ceiling windows, in floor heat & a balcony for your morning coffee! There is also a private roof top terrace perfect for entertaining with spectacular city views.