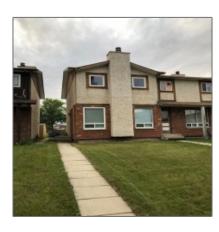

## RENTED - Tyndall Park side-by-side

- 102 Kairistine Lane, Winnipeg, Manitoba

## **Property Description**

Available: RENTED

Unfurnished

Two storey side-by-side with 3 bedrooms and 2

bathrooms. Unfinished basement.

Stove, refrigerator, washer, dryer included. Pad

parking in back for two cars

## **Details**

Type: Unfurnished Lease Length: Annual

Size:

Beds: 3
Bath: 2
Utilities
Included: None

Parking: Outdoor pad, Space for 2 cars

Pets: Negotiable

Restrictions: No smoking or vaping of any kind