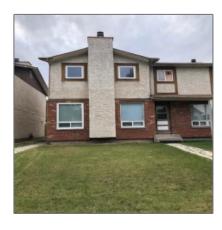

## RENTED - Tyndall Park side-by-side

- 102 Kairistine Lane, Winnipeg, Manitoba

## **Property Description**

Available: RENTED

Unfurnished

Two storey side-by-side with 3 bedrooms and 2

bathrooms. Unfinished basement.

Stove, refrigerator, washer, dryer included. Pad

parking in back for two cars

## **Details**

Type: Unfurnished Lease Length: Annual

Size:

Beds: 3
Bath: 2
Utilities
Included: None

Parking: Outdoor pad, Space for 2 cars

Pets: Negotiable

Restrictions: No smoking or vaping of any kind