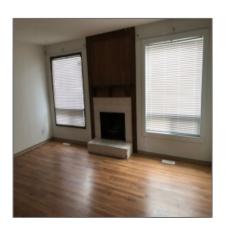

## **Property Description**

Available: RENTED

Unfurnished

Two storey side-by-side with 3 bedrooms and 2

bathrooms. Unfinished basement.

Stove, refrigerator, washer, dryer included. Pad

parking in back for two cars