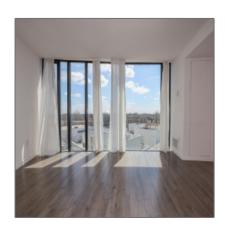

## **Property Description**

RENTED Exchange District Monthly Rent: \$1,350.00

This unique, circular structure is built in the sky!

Each unit has tons of natural light with floor to ceiling windows, modern kitchen and in suite washer and dryer. Close to many restaurants and the heart of downtown culture in Winnipegs Exchange District.