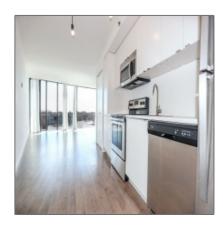

## **Property Description**

RENTED Exchange District Monthly Rent: \$1,350.00

This unique, circular structure is built in the sky!

Each unit has tons of natural light with floor to ceiling windows, modern kitchen and in suite washer and dryer. Close to many restaurants and the heart of downtown culture in Winnipegs Exchange District.

Type: Unfurnished Annual 604 sqft Lease Length: Size: Beds: Batchelor

Utilities Included: Parking: Electricity, Gas, & Water 1 Outdoor Stall

Pets:

Restrictions: No Smoking or Vaping of any kind

Inclusions: In-Suite Laundry