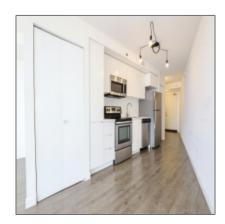

## **Property Description**

RENTED Exchange District Monthly Rent: \$1,350.00

This unique, circular structure is built in the sky!

Each unit has tons of natural light with floor to ceiling windows, modern kitchen and in suite washer and dryer. Close to many restaurants and the heart of downtown culture in Winnipegs Exchange District.

Type: Unfurnished Annual 604 sqft Lease Length: Size: Beds: Batchelor

Utilities Included: Parking: Electricity, Gas, & Water 1 Outdoor Stall

Pets:

Restrictions: No Smoking or Vaping of any kind

Inclusions: In-Suite Laundry